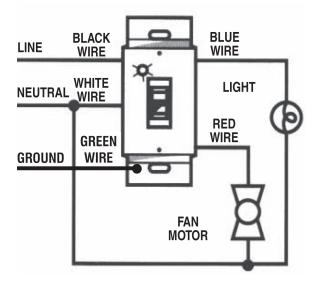

ggle to the OFF position, both light and fan shutdown. Toggle to the TIME position, the light goes off and fan continues to run for a preset time delay of up to 60 minutes.

### **FEATURES & BENEFITS**

- Ease and convenience of controlling fan and light with one switch
- Timer setting at a glance with simple 3 position toggle switch
- Cost saving time delay setting of 1 to 60 minutes for removing excess moisture, reducing mold, mildew and pollutants
- Time delay control is set during installation and positioned behind the wall plate to reduce tampering by occupants
- Fits standard wall box and replaces a single-pole wall switch for fast easy installation.





# 42503 & 42507 3 Position Commercial Grade Time Switch

#### **INSTALLATION**



### WIRING DIAGRAMS

#### **FAN/LIGHT WIRING**



#### SINGLE LOAD WIRING