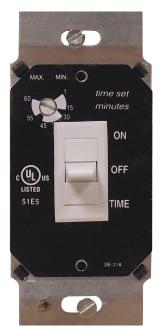

# 42503 & 42507

#42507 - White Shown

## **APPLICATIONS**

Perfect for automatic shut-off control of ventilation in high humidity areas, bath fans, and whole house fans. The MarkTime® 42 Series 3 position toggle fan/light timer allows you to simultaneously turn ON a light and fan. When the toggle is in the ON position, light and fan are energized. Toggle to the OFF position, both light and fan shutdown. Toggle to the TIME position, the light goes off and fan continues to run for a preset time delay of up to 60 minutes.

### **FEATURES & BENEFITS**

- Ease and convenience of controlling fan and light with one switch
- Timer setting at a glance with simple 3 position toggle switch
- Cost saving time delay setting of 1 to 60 minutes for removing excess moisture, reducing mold, mildew and pollutants
- Time delay control is set during installation and positioned behind the wall plate to reduce tampering by occupants
- Fits standard wall box and replaces a single-pole wall switch for fast easy installation.