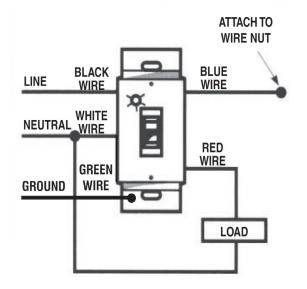

oth light and fan shutdown. Toggle to the TIME position, the light goes off and fan continues to run for a preset time delay of up to 60 minutes.

### **FEATURES & BENEFITS**

- Ease and convenience of controlling fan and light with one switch
- Timer setting at a glance with simple 3 position toggle switch
- Cost saving time delay setting of 1 to 60 minutes for removing excess moisture, reducing mold, mildew and pollutants
- Time delay control is set during installation and positioned behind the wall plate to reduce tampering by occupants
- Fits standard wall box and replaces a single-pole wall switch for fast easy installation.





# 42503 & 42507 3 Position Commercial Grade Time Switch

#### **INSTALLATION**



### WIRING DIAGRAMS

#### **FAN/LIGHT WIRING**



#### SINGLE LOAD WIRING