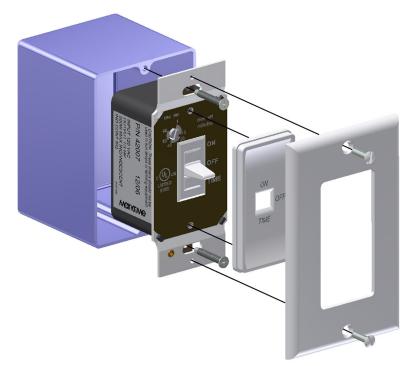

n the ON position, light and fan are energized. Toggle to the OFF position, both light and fan shutdown. Toggle to the TIME position, the light goes off and fan continues to run for a preset time delay of up to 60 minutes.

### **FEATURES & BENEFITS**

- Ease and convenience of controlling fan and light with one switch
- Timer setting at a glance with simple 3 position toggle switch
- Cost saving time delay setting of 1 to 60 minutes for removing excess moisture, reducing mold, mildew and pollutants
- Time delay control is set during installation and positioned behind the wall plate to reduce tampering by occupants
- Fits standard wall box and replaces a single-pole wall switch for fast easy installation.





# 42503 & 42507 3 Position Commercial Grade Time Switch

#### **INSTALLATION**



### WIRING DIAGRAMS

#### **FAN/LIGHT WIRING**



#### SINGLE LOAD WIRING