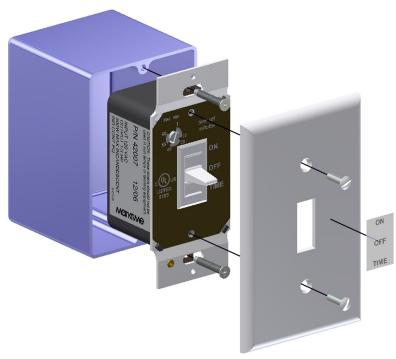

#### ORDERING INFORMATION

Part # Description 42503 Ivory 42507 White

Wall Plate Not Included

## **INSTALLATION**