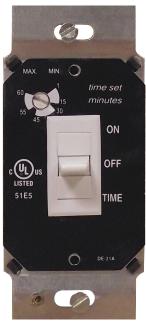

## 42503 & 42507

#42507 - White Shown

#### **APPLICATIONS**

Perfect for automatic shut-off control of ventilation in high humidity areas, bath fans, and whole house fans. The MarkTime® 42 Series 3 position toggle fan/light timer allows you to simultaneously turn ON a light and fan. When the toggle is in the ON position, light and fan are energized. Toggle to the OFF position, both light and fan shutdown. Toggle to the TIME position, the light goes off and fan continues to run for a preset time delay of up to 60 minutes.

#### **FEATURES & BENEFITS**

- Ease and convenience of controlling fan and light with one switch
- Timer setting at a glance with simple 3 position toggle switch
- Cost saving time delay setting of 1 to 60 minutes for removing excess moisture, reducing mold, mildew and pollutants
- Time delay control is set during installation and positioned behind the wall plate to reduce tampering by occupants
- Fits standard wall box and replaces a single-pole wall switch for fast easy installation.