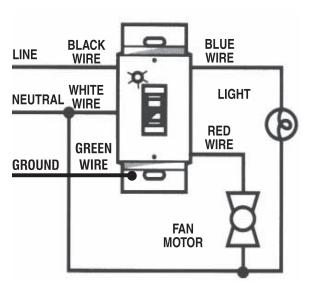

le to the OFF position, both light and fan shutdown. Toggle to the TIME position, the light goes off and fan continues to run for a preset time delay of up to 60 minutes.

#### **FEATURES & BENEFITS**

- Ease and convenience of controlling fan and light with one switch
- Timer setting at a glance with simple 3 position toggle switch
- Cost saving time delay setting of 1 to 60 minutes for removing excess moisture, reducing mold, mildew and pollutants
- Time delay control is set during installation and positioned behind the wall plate to reduce tampering by occupants
- Fits standard wall box and replaces a single-pole wall switch for fast easy installation.





# 42503 & 42507 3 Position Commercial Grade Time Switch

## **INSTALLATION**



## **WIRING DIAGRAMS**

#### **FAN/LIGHT WIRING**



#### SINGLE LOAD WIRING