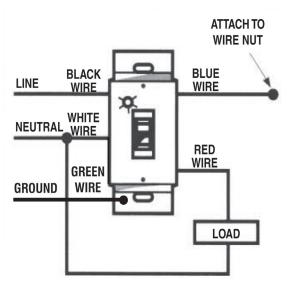

h light and fan shutdown. Toggle to the TIME position, the light goes off and fan continues to run for a preset time delay of up to 60 minutes.

#### **FEATURES & BENEFITS**

- Ease and convenience of controlling fan and light with one switch
- Timer setting at a glance with simple 3 position toggle switch
- Cost saving time delay setting of 1 to 60 minutes for removing excess moisture, reducing mold, mildew and pollutants
- Time delay control is set during installation and positioned behind the wall plate to reduce tampering by occupants
- Fits standard wall box and replaces a single-pole wall switch for fast easy installation.





# 42503 & 42507 3 Position Commercial Grade Time Switch

## **INSTALLATION**



## **WIRING DIAGRAMS**

#### **FAN/LIGHT WIRING**



#### SINGLE LOAD WIRING