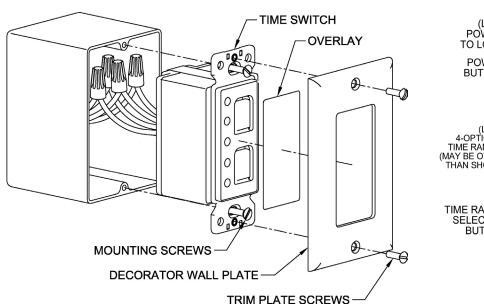

ns, whole house fans, interior and exterior lighting control.

#### **FEATURES & BENEFITS**

- Timer settings at a glance with single button time control. Pre-set time delays of 15, 30, 60 and 120 minutes allow for quick, simple operation.
- Manual Pushbutton Override provides manual ON/OFF switching at any time for added convenience.
- LED lights indicate proper function and add to ease of operation by clearly showing your current selection.
- White & ivory overlays included so you carry 1 SKU VS. 2; saving counter space & inventory costs.
- Fits standard wall box and replaces a single-pole wall switch for fast easy installation.
- Slim design blends in with wall plate for a discreet appearance.





# 42723-1 Electronic Countdown Time Switch

#### **INSTALLATION**

## **CONTROL PANEL**





#### **WIRING DIAGRAM**