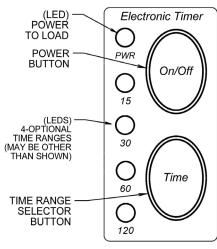

## **CONTROL PANEL**

#### **FEATURES & BENEFITS**

- Timer settings at a glance with single button time control. Pre-set time delays of 15, 30, 60 and 120 minutes allow for quick, simple operation.
- Manual Pushbutton Override provides manual ON/OFF switching at any time for added convenience.
- LED lights indicate proper function and add to ease of operation by clearly showing your current selection.
- White & ivory overlays included so you carry 1 SKU VS. 2; saving counter space & inventory costs.
- Fits standard wall box and replaces a single-pole wall switch for fast easy installation.
- Slim design blends in with wall plate for a discreet appearance.