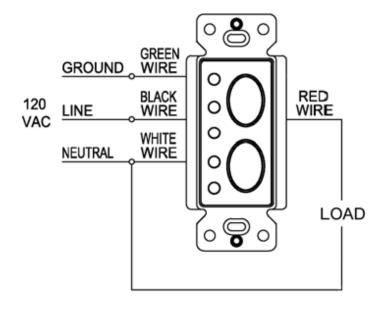

r and exterior lighting control.

#### **FEATURES & BENEFITS**

- Timer settings at a glance with single button time control. Pre-set time delays of 15, 30, 60 and 120 minutes allow for quick, simple operation.
- Manual Pushbutton Override provides manual ON/OFF switching at any time for added convenience.
- LED lights indicate proper function and add to ease of operation by clearly showing your current selection.
- White & ivory overlays included so you carry 1 SKU VS. 2; saving counter space & inventory costs.
- Fits standard wall box and replaces a single-pole wall switch for fast easy installation.
- Slim design blends in with wall plate for a discreet appearance.





# 42723-1 Electronic Countdown Time Switch

#### **INSTALLATION**

## **CONTROL PANEL**





#### **WIRING DIAGRAM**