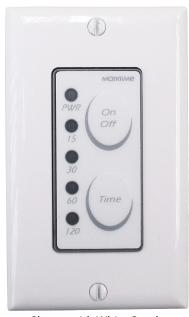

# **Electronic Countdown Time Switch**

42723-1

Shown with White Overlay and Decorator Wallplate

#### **FEATURES & BENEFITS**

- Timer settings at a glance with single button time control. Pre-set time delays of 15, 30, 60 and 120 minutes allow for quick, simple operation.
- Manual Pushbutton Override provides manual ON/OFF switching at any time for added convenience.
- LED lights indicate proper function and add to ease of operation by clearly showing your current selection.
- White & ivory overlays included so you carry 1 SKU VS. 2; saving counter space & inventory costs.
- Fits standard wall box and replaces a single-pole wall switch for fast easy installation.
- Slim design blends in with wall plate for a discreet appearance.