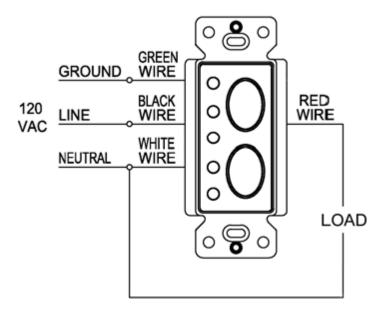

ouse fans, interior and exterior lighting control.

## **FEATURES & BENEFITS**

- Timer settings at a glance with single button time control. Pre-set time delays of 1, 2, 4 and 8 hours allow for quick, simple operation.
- Manual Pushbutton Override provides manual ON/OFF switching at any time for added convenience.
- LED lights indicate proper function and add to ease of operation by clearly showing your current selection.
- White & ivory overlays included so you carry 1 SKU VS. 2; saving counter space & inventory costs.
- Fits standard wall box and replaces a single-pole wall switch for fast easy installation.
- Slim design blends in with wall plate for a discreet appearance.





# 42722-1 Electronic Countdown Time Switch

#### **INSTALLATION**

#### **CONTROL PANEL**



WIRING DIAGRAM