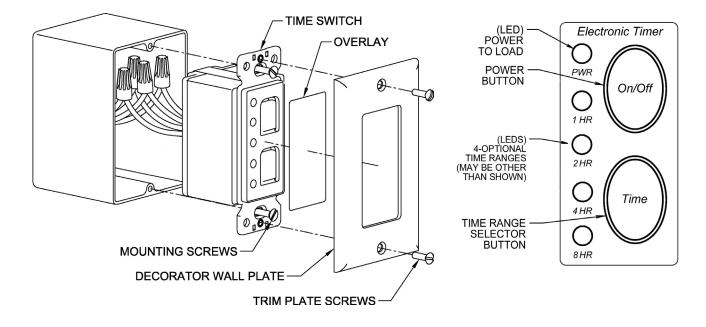

bath fans, whole house fans, interior and exterior lighting control.

## **FEATURES & BENEFITS**

- Timer settings at a glance with single button time control. Pre-set time delays of 1, 2, 4 and 8 hours allow for quick, simple operation.
- Manual Pushbutton Override provides manual ON/OFF switching at any time for added convenience.
- LED lights indicate proper function and add to ease of operation by clearly showing your current selection.
- White & ivory overlays included so you carry 1 SKU VS. 2; saving counter space & inventory costs.
- Fits standard wall box and replaces a single-pole wall switch for fast easy installation.
- Slim design blends in with wall plate for a discreet appearance.





# 42722-1 Electronic Countdown Time Switch

#### **INSTALLATION**

#### **CONTROL PANEL**



WIRING DIAGRAM