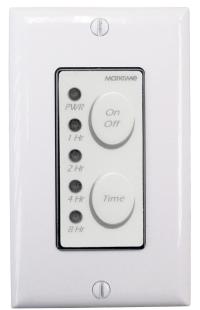

# 42722-1

Shown with White Overlay and Decorator Wallplate

## **FEATURES & BENEFITS**

- Timer settings at a glance with single button time control. Pre-set time delays of 1, 2, 4 and 8 hours allow for quick, simple operation.
- Manual Pushbutton Override provides manual ON/OFF switching at any time for added convenience.
- LED lights indicate proper function and add to ease of operation by clearly showing your current selection.
- White & ivory overlays included so you carry 1 SKU VS. 2; saving counter space & inventory costs.
- Fits standard wall box and replaces a single-pole wall switch for fast easy installation.
- Slim design blends in with wall plate for a discreet appearance.