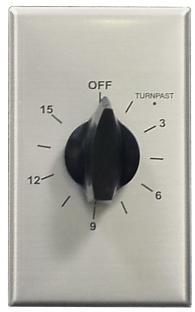

## Commercial Grade In-Wall Timers

# 933 Series



# 93301 - 15 Minute Timer Shown

#### RATINGS

 INPUT:
 125 - 250 - 277
 VAC, 60 Hz

 7A - 125 VAC
 Tungsten

 20A - 125 VAC
 Resistive

 10A - 250 - 277 VAC
 Resistive

 1 Hp - 250 VAC
 Motor

#### **ORDERING INFORMATION**

| Part # | Description         |
|--------|---------------------|
| 93301  | 15 Minute           |
| 93302  | 30 Minute           |
| 93303  | 60 Minute           |
| 93304  | 2 Hour              |
| 93305  | 4 Hour              |
| 93306  | 6 Hour              |
| 93307  | 12 Hour             |
| 93313  | 60 Minute with hold |
| 93317  | 12 Hour with hold   |
|        |                     |

Aluminum Wall Plate and Black Knob Included

### WARRANTY

1 Year Limited Warranty



#### **OVERVIEW**

The MarkTime<sup>®</sup> 933 Series Commercial Grade In-Wall Timers are