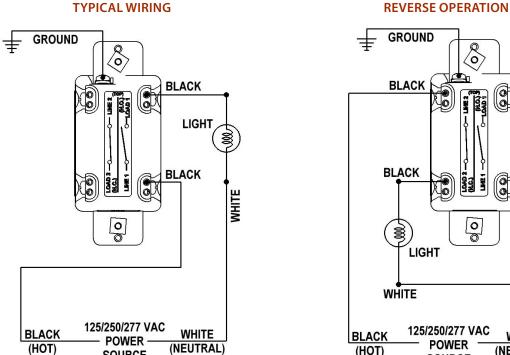

ombined N.O. and N.C. switching configurations give the convenience and versatility of either typical operation; turning a load on during time delay or reverse operation of turning the load off during time delay.
- Switching Convenience SPST switching with the option to be wired for SPDT.
- No neutral required great for retrofits, saves time and money.
- Supplied with brushed aluminum plate and knob.
- Fits single or multi-gang wall box and replaces a singlepole wall switch for fast easy installation.

Caution: Not to be used in precision timing applications where inaccurate timing could have dangerous consequences. (i.e. sun lamp, tanning beds etc.) Do not use with fluorescent lamp ballasts.



### 933 Series Commercial Grade In-Wall Timers

#### **INSTALLATION**



#### WIRING DIAGRAMS



SOURCE

WHITE POWER (HOT) (NEUTRAL) SOURCE

00