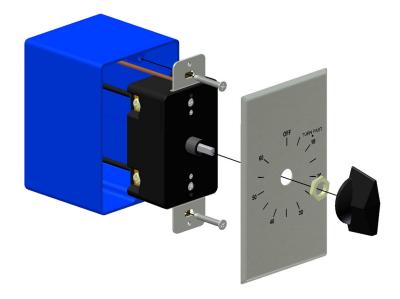

e automatic shutoff.
- Combined N.O. and N.C. switching configurations give the convenience and versatility of either typical operation; turning a load on during time delay or reverse operation of turning the load off during time delay.
- Switching Convenience SPST switching with the option to be wired for SPDT.
- No neutral required great for retrofits, saves time and money.
- Supplied with brushed aluminum plate and knob.
- Fits single or multi-gang wall box and replaces a singlepole wall switch for fast easy installation.

Caution: Not to be used in precision timing applications where inaccurate timing could have dangerous consequences. (i.e. sun lamp, tanning beds etc.) Do not use with fluorescent lamp ballasts.



### 933 Series Commercial Grade In-Wall Timers

#### **INSTALLATION**



#### WIRING DIAGRAMS



SOURCE

WHITE POWER (HOT) (NEUTRAL) SOURCE

00